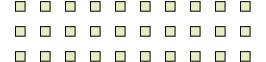

There are 30 shapes below. How many groups of 7 can you make with them? How many will you have left over?

| Δ | Δ | Δ | Δ | Δ | Δ | Δ | Δ | Δ | Δ |  |
|---|---|---|---|---|---|---|---|---|---|--|
| Δ | Δ | Δ | Δ | Δ | Δ | Δ | Δ | Δ | Δ |  |
| Δ | Δ | Δ | Δ | Δ | Δ | Δ | Δ | Δ | Δ |  |