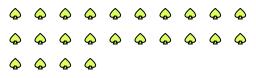

There are 11 shapes below. How many groups of 8 can you make with them? How many will you have left over?

There are 24 shapes below. How many groups of 7 can you make with them? How many will you have left over?

There are 26 shapes below. How many groups of 5 can you make with them? How many will you have left over?

|            | $\bigcirc$ |
|------------|------------|------------|------------|------------|------------|------------|------------|------------|------------|
| $\bigcirc$ | $\bigcirc$ |            | $\bigcirc$ |
| ^          | ^          | ^          | ^          | ^          | ^          |            |            |            |            |