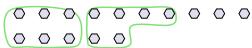

## Use the shapes provided to answer the questions.

Ex) There are 15 shapes below. How many groups of 6 can you make with them? How many will you have left over?

2) There are 10 shapes below. How many

many will you have left over?

groups of 3 can you make with them? How

 $\diamond$   $\diamond$   $\diamond$   $\diamond$   $\diamond$   $\diamond$   $\diamond$   $\diamond$   $\diamond$ 

There are 26 shapes below. How many groups of 3 can you make with them? How many will you have left over?