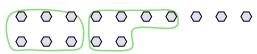

## Use the shapes provided to answer the questions.

There are 15 shapes below. How many groups of 6 can you make with them? How many will you have left over?

2) There are 10 shapes below. How many

many will you have left over?

groups of 3 can you make with them? How

 $\Diamond$   $\Diamond$   $\Diamond$   $\Diamond$   $\Diamond$   $\Diamond$   $\Diamond$   $\Diamond$   $\Diamond$ 

There are 26 shapes below. How many groups of 3 can you make with them? How many will you have left over?