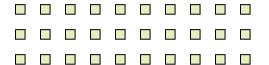

There are 30 shapes below. How many groups of 7 can you make with them? How many will you have left over?

| Δ | Δ | Δ | Δ | Δ | Δ | Δ | Δ | Δ | Δ |  |
|---|---|---|---|---|---|---|---|---|---|--|
| Δ | Δ | Δ | Δ | Δ | Δ | Δ | Δ | Δ | Δ |  |
| Δ | Δ | Δ | Δ | Δ | Δ | Δ | Δ | Δ | Δ |  |

There are 30 shapes below. How many groups of 7 can you make with them? How many will you have left over?

| Δ | Δ | Δ | Δ | Δ | Δ | Δ | Δ | Δ | Δ |  |
|---|---|---|---|---|---|---|---|---|---|--|
| Δ | Δ | Δ | Δ | Δ | Δ | Δ | Δ | Δ |   |  |
| Λ | Δ | Δ | Δ | Δ | Δ | Δ | Δ | Δ | Δ |  |