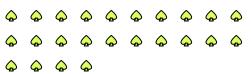

## Use the shapes provided to answer the questions.

There are 15 shapes below. How many groups of 6 can you make with them? How many will you have left over?

2) There are 10 shapes below. How many

many will you have left over?

groups of 3 can you make with them? How

 $\Diamond$   $\Diamond$   $\Diamond$   $\Diamond$   $\Diamond$   $\Diamond$   $\Diamond$   $\Diamond$   $\Diamond$ 

There are 26 shapes below. How many groups of 3 can you make with them? How many will you have left over?